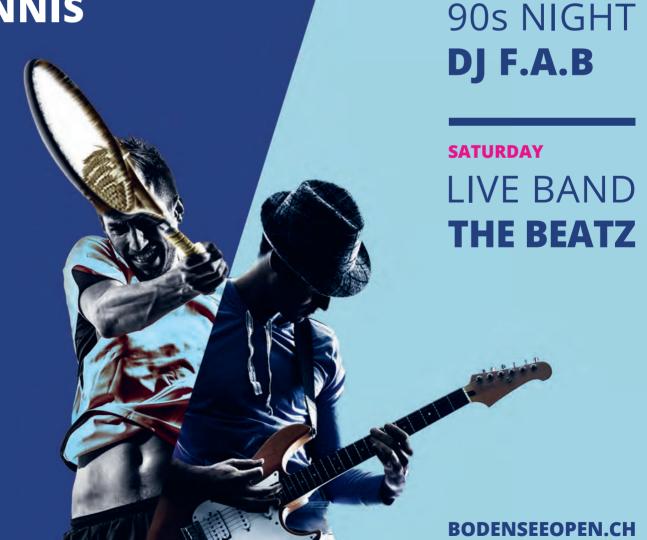

# 9 - 12 NOV 2023 **TENNISCENTER EGNACH**

**TOURNAMENT** 

**WORLDCLASS TENNIS** 

**VILLAGE** 

BAR

**FRIDAY** 

**FOOD** 

**PARTY** 

## 9 - 12 November 2023

| Thu 9th  | 1st Round<br>Men<br>Ladies start Friday | Day Session 2pm<br>Night Session 8pm<br><b>THE VILLAGE</b> Live Concert |
|----------|-----------------------------------------|-------------------------------------------------------------------------|
| Fri 10th | 2nd Round<br>Men +<br>1/4 Ladies        | Day Session 11am<br>Night Session 8pm<br><b>THE VILLAGE</b> 90s Party   |
| Sat 12th | 1/4 Men +<br>1/2 Ladies                 | Day Session 2pm<br>Night Session 7pm<br><b>THE VILLAGE</b> Live Concert |
| Sun 13th | 1/2 Men<br>Final Ladies<br>Final Men    | Start 11am<br>not before 1pm<br>not before 3pm                          |
|          |                                         |                                                                         |